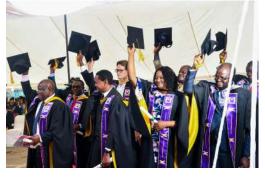

# ZCAS UNIVERSITY 2024 STH GRADUATION CEREMONY

'Celebrating Zambia's Diamond Jubilee, Producing Future-fit Leaders' Friday 27<sup>th</sup> September, 2024

### 04

Celebrating Zambia's Silver Jubilee, Producing Future-fit Leaders